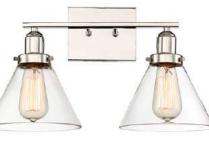

#### LUXURIOUS BATHROOMS

- Custom Shaker Cabinets
- Carrera marble counters
- Freestanding Tub in Master Bath
- Tile shower floor & enclosure in Master Bath with frameless glass shower door
- Moen Cross Handle Faucets
- Tile enclosure in secondary baths