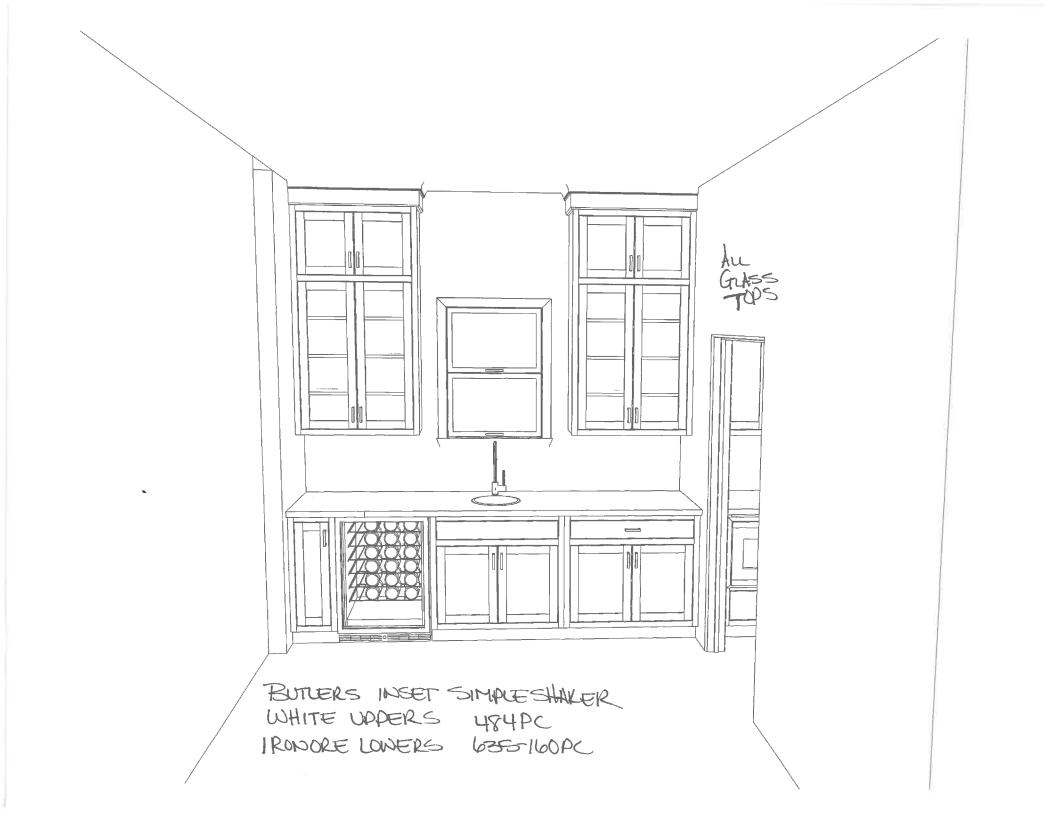

- Garbage disposal
- Kohler Porcelain Farmhouse Apron Sink
- Custom Wet Bar in Basement w/ under-counter refrigerator
- Custom Tile Backsplash