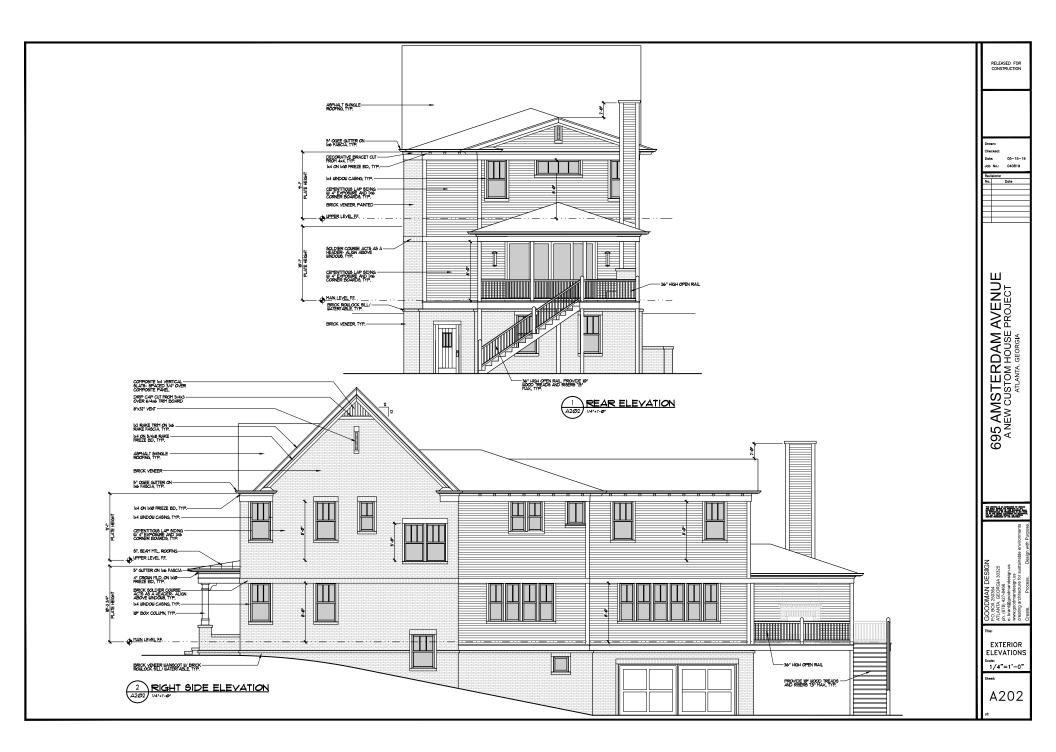

#### EXTERIOR FEATURES

- Custom Architecturally Designed exteriors with Brick, Cement Siding, & High End Cornice Detail.
- Iron Clad Front Windows
- Double hung wood windows with Low E insulated glass
- 5" Aluminum seamless gutters w/ round downspouts
- Gas Lantern(s) at Front Door
- Stamped steel insulated carriage style garage door with openers
- Sherwin Williams paint