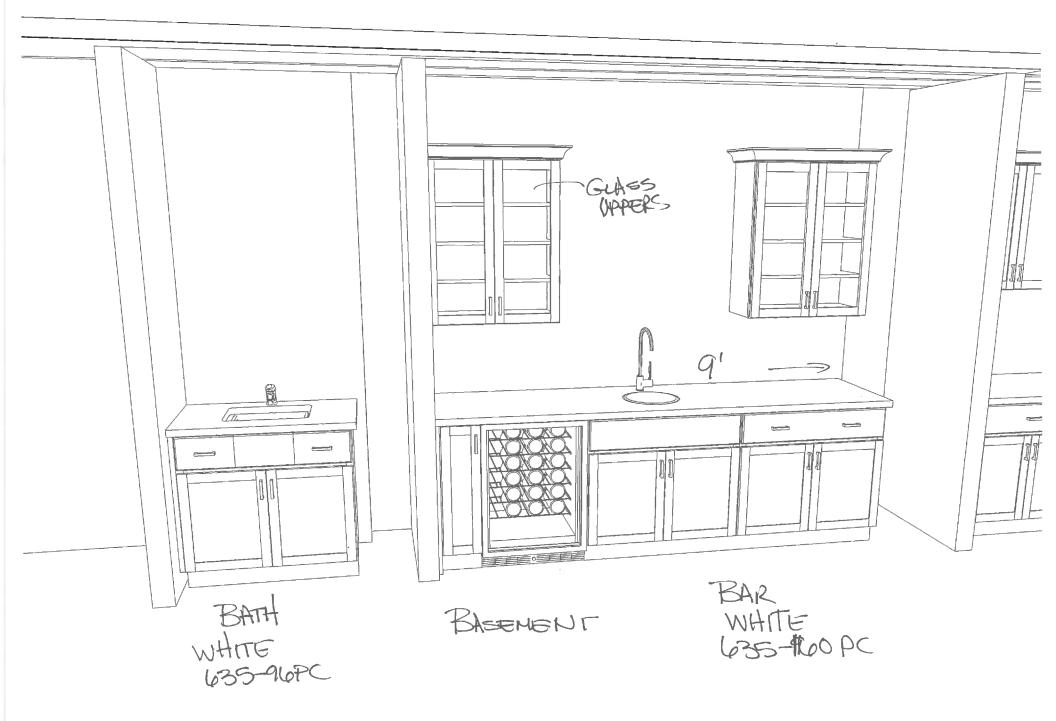

| NO SCALE                                                                                                                                |













# 695 Amsterdam



Weathered Oak Floors



White Upper Cabinets Black Lower Cabinets and Island

LIVING ROOM

**DINING ROOM** 



...











## Secondary Bathrooms











### MASTER BATHROOM

### Basement Bathroom











LAUNDRY WHITE 6355-160PC



UP BATHS WHITE 635-96PC