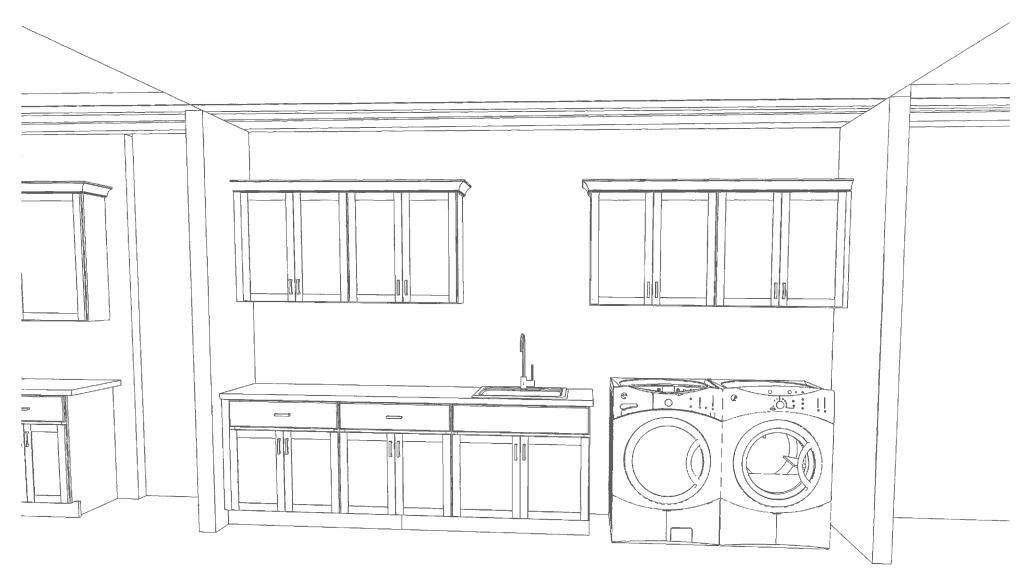

| NO SCALE                                                                                                                                |













# 695 Amsterdam



Weathered Oak Floors



White Upper Cabinets Black Lower Cabinets and Island

LIVING ROOM

**DINING ROOM** 



...











## Secondary Bathrooms











### MASTER BATHROOM

### Basement Bathroom











LAUNDRY WHITE 6355-160PC



UP BATHS WHITE 635-96PC