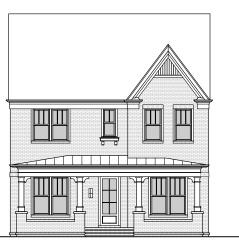

## 695 Amsterdam

#### A Morningside Farmhouse

#### EXTERIOR FEATURES

- Custom Architecturally Designed exteriors with Brick, Cement Siding, & High End Cornice Detail.
- Iron Clad Front Windows
- Double hung wood windows with Low E insulated glass
- 5" Aluminum seamless gutters w/ round downspouts
- Gas Lantern(s) at Front Door
- Stamped steel insulated carriage style garage door with openers
- Sherwin Williams paint