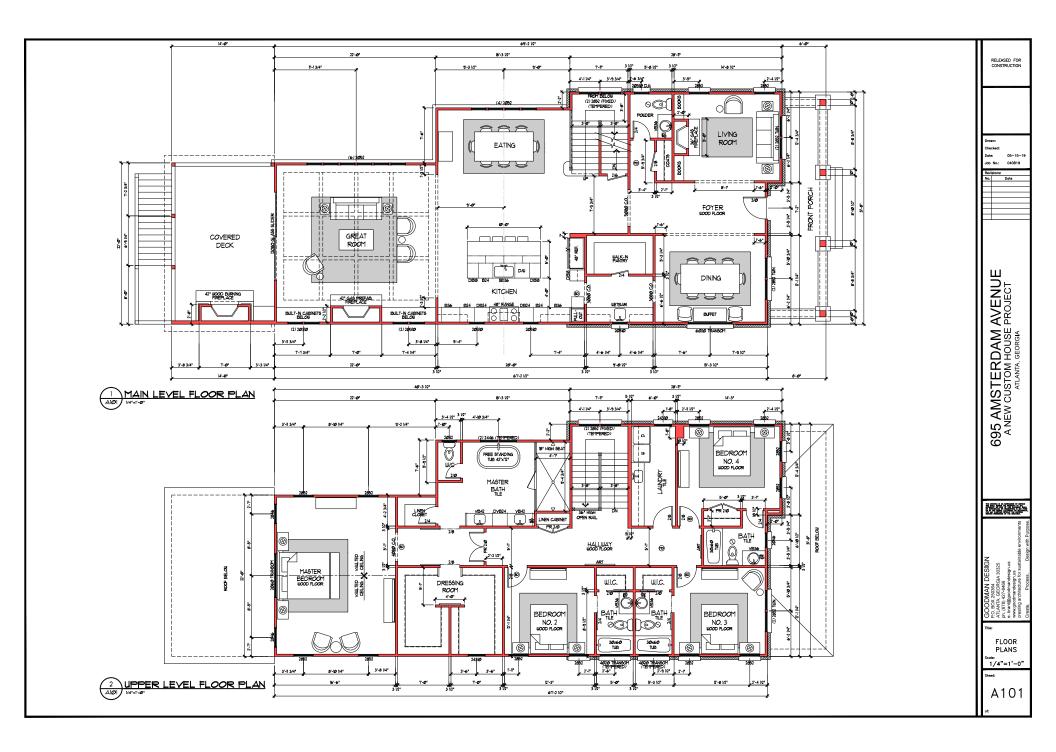

#### LOT: 756 Ponce De Leon Ter SIZE: 5388 sq ft BEDS: 5 BATHS: 5.5 PARKING: 2-Car Garage EXTRAS: Walkout Finished Basement, Formal Living & Family Room, Magical Master Suite, Covered Porch with Wood Burning Fireplace, & INCREDIBLE LOT just under 16,500 SQ FT!