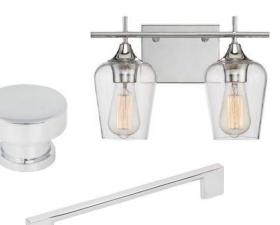

#### QUALITY PLUMBING

- Moen Fixtures in all baths
- Signature Hardware Delilah Chrome Bridge Kitchen Faucet
- Two 50 Gallon Hot Water Heaters (electric)

#### LUXURIOUS BATHROOMS

- Custom Shaker Cabinets
- Carrera marble counters
- Freestanding Tub in Master Bath
- Tile shower floor & enclosure in Master Bath with frameless glass shower door
- Moen Cross Handle Faucets
- Tile enclosure in secondary baths