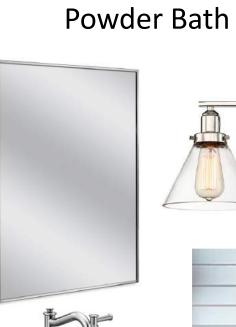

| NO SCALE                                                                                                                                |













# 695 Amsterdam



Weathered Oak Floors



White Upper Cabinets Black Lower Cabinets and Island

LIVING ROOM

**DINING ROOM** 



...











## Secondary Bathrooms











### MASTER BATHROOM

### Basement Bathroom











LAUNDRY WHITE 6355-160PC



UP BATHS WHITE 635-96PC