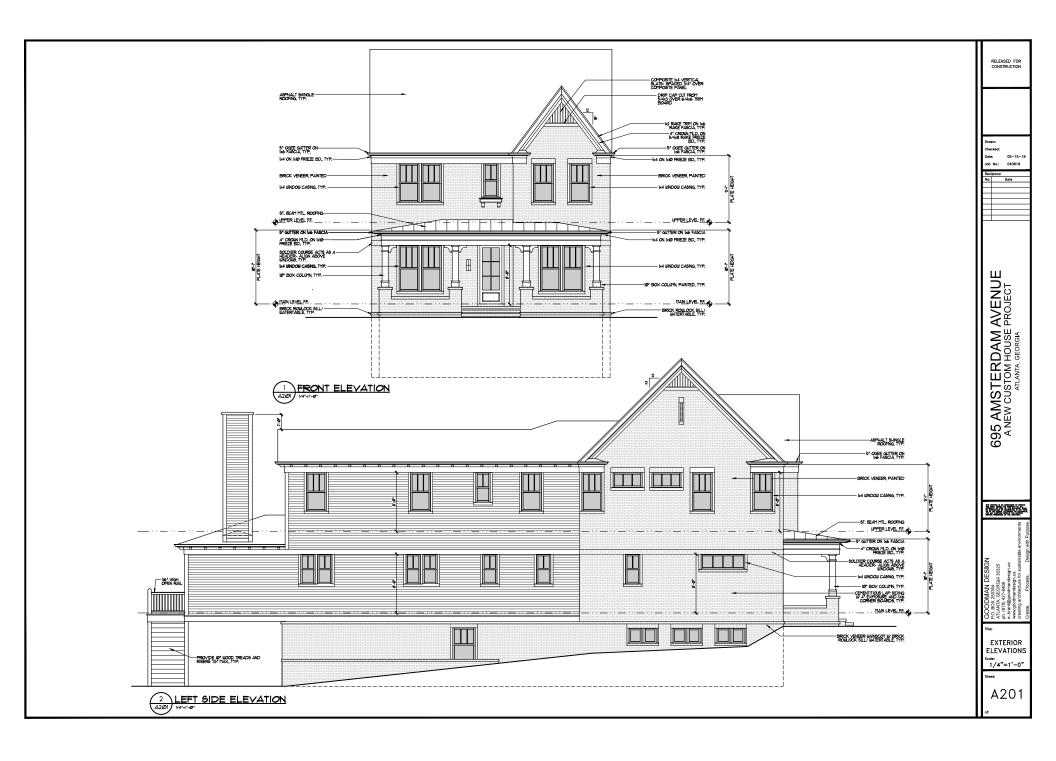

#### EXTERIOR FEATURES

- Custom Architecturally Designed exteriors with Brick, Cement Siding, & High End Cornice Detail.
- Iron Clad Front Windows
- Double hung wood windows with Low E insulated glass
- 5" Aluminum seamless gutters w/ round downspouts
- Gas Lantern(s) at Front Door
- Stamped steel insulated carriage style garage door with openers
- Sherwin Williams paint