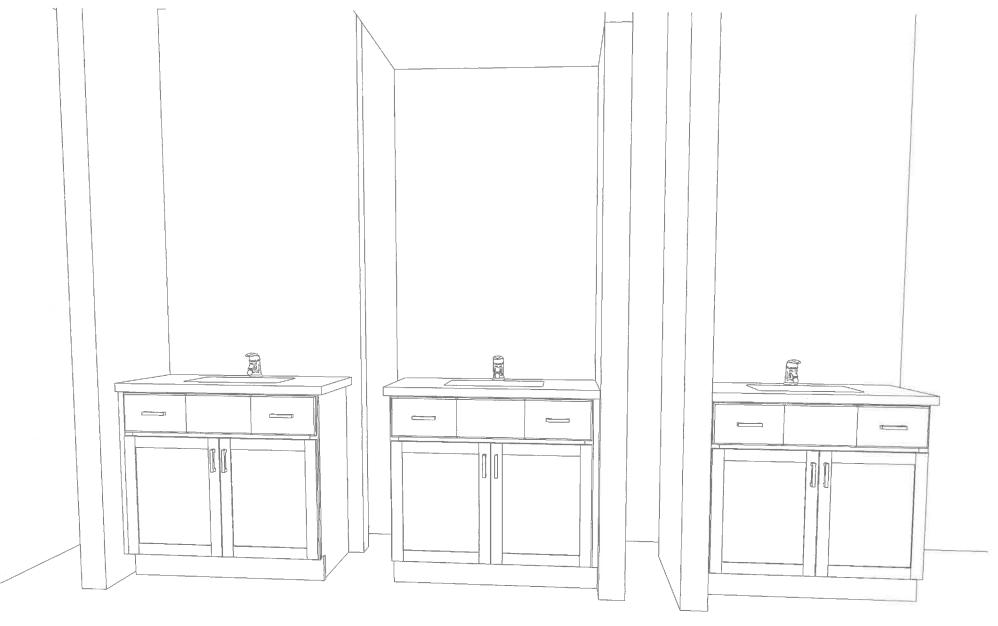

| NO SCALE                                                                                                                                |













# 695 Amsterdam



Weathered Oak Floors



White Upper Cabinets Black Lower Cabinets and Island

LIVING ROOM

**DINING ROOM** 



...











## Secondary Bathrooms











### MASTER BATHROOM

### Basement Bathroom











LAUNDRY WHITE 6355-160PC



UP BATHS WHITE 635-96PC