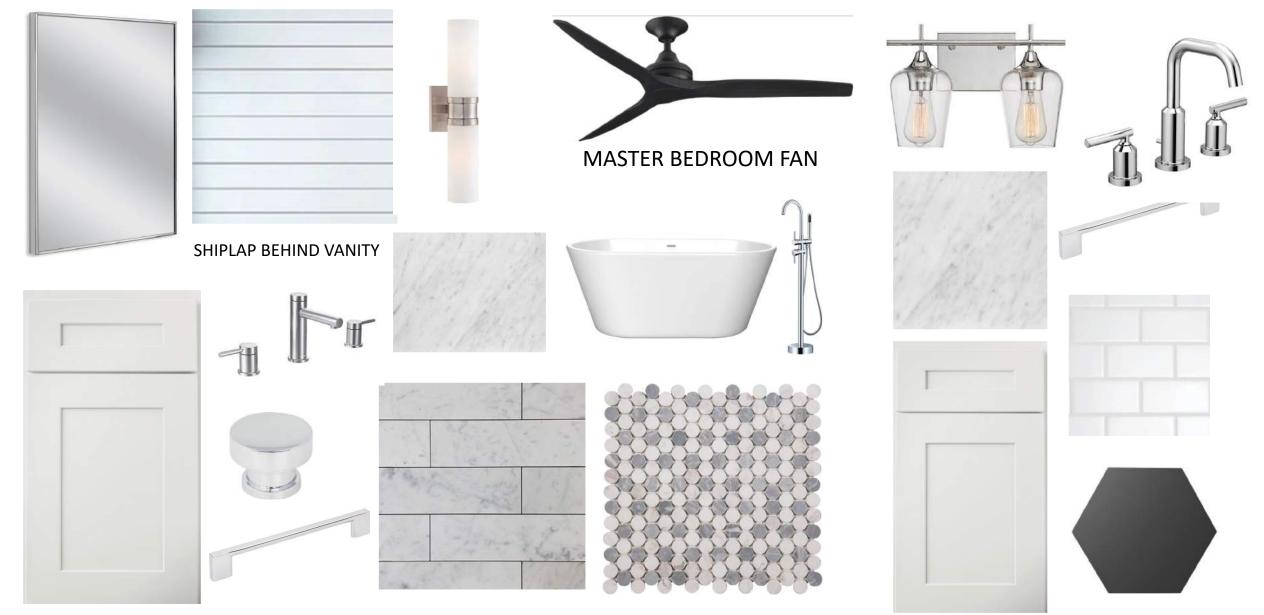

| NO SCALE                                                                                                                                |













# 695 Amsterdam



Weathered Oak Floors



White Upper Cabinets Black Lower Cabinets and Island

LIVING ROOM

**DINING ROOM** 



...











## Secondary Bathrooms











### MASTER BATHROOM

### Basement Bathroom











LAUNDRY WHITE 6355-160PC



UP BATHS WHITE 635-96PC