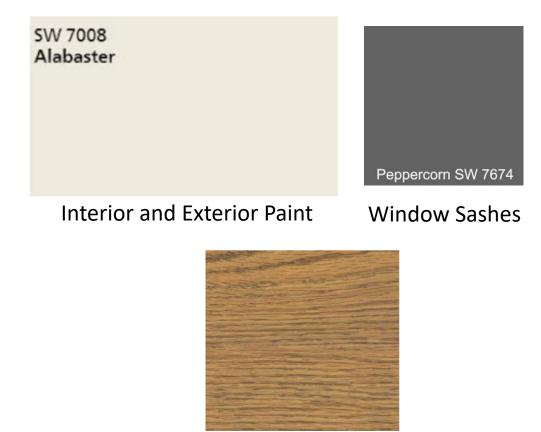

#### EXTERIOR FEATURES

- Custom Architecturally Designed exteriors with Brick, Cement Siding, & High End Cornice Detail.
- Iron Clad Front Windows
- Double hung wood windows with Low E insulated glass
- 5" Aluminum seamless gutters w/ round downspouts
- Gas Lantern(s) at Front Door
- Stamped steel insulated carriage style garage door with openers
- Sherwin Williams paint

#### DISTINCTIVE TRIM PACKAGE

- Site Built custom closets
- Custom Built Ins in living rooms, basement, upstairs hall, & mudroom.
- Paneling in dining room, foyer, main stairwell, & more.
- Architectural Beams in Family Room
- 5" Crown throughout
- Two panel vertical interior doors
- Sherwin Williams paint

#### QUALITY FLOORING

- Site finished 2-1/4" Red Oak hardwood floors throughout
- Red Oak Stair Treads
- Engineered floor systems