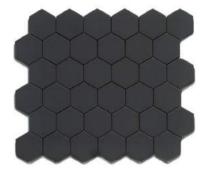

| NO SCALE                                                                                                                                |













# 695 Amsterdam



Weathered Oak Floors



White Upper Cabinets Black Lower Cabinets and Island

LIVING ROOM

**DINING ROOM** 



...











## Secondary Bathrooms











### MASTER BATHROOM

### Basement Bathroom











LAUNDRY WHITE 6355-160PC



UP BATHS WHITE 635-96PC