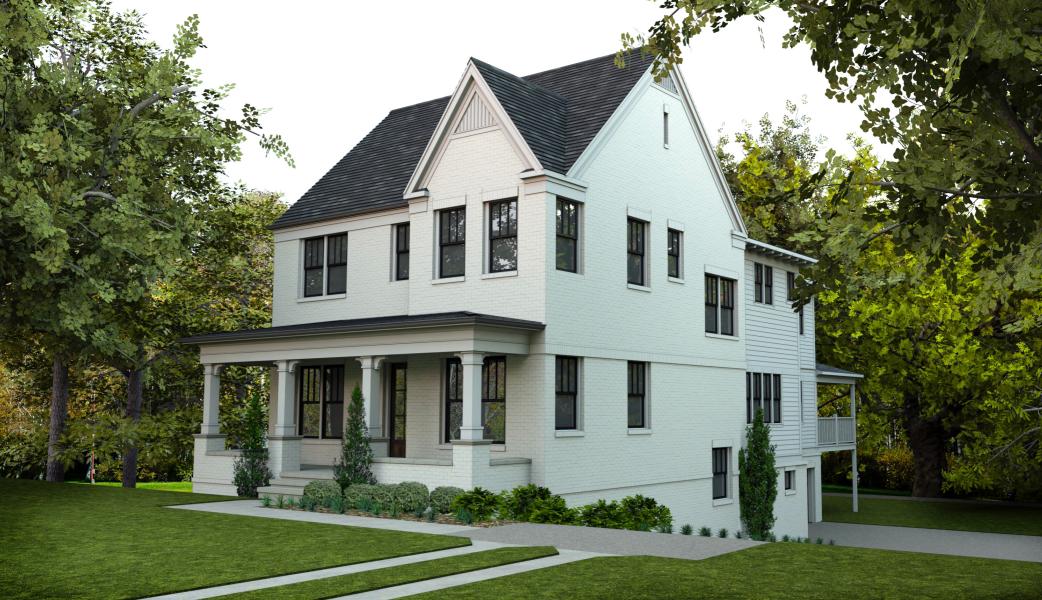

## 695 Amsterdam

#### A Morningside Farmhouse

#### LOT: 756 Ponce De Leon Ter SIZE: 5388 sq ft BEDS: 5 BATHS: 5.5 PARKING: 2-Car Garage EXTRAS: Walkout Finished Basement, Formal Living & Family Room, Magical Master Suite, Covered Porch with Wood Burning Fireplace, & INCREDIBLE LOT just under 16,500 SQ FT!

#### EXTERIOR FEATURES

- Custom Architecturally Designed exteriors with Brick, Cement Siding, & High End Cornice Detail.
- Iron Clad Front Windows
- Double hung wood windows with Low E insulated glass
- 5" Aluminum seamless gutters w/ round downspouts
- Gas Lantern(s) at Front Door
- Stamped steel insulated carriage style garage door with openers
- Sherwin Williams paint