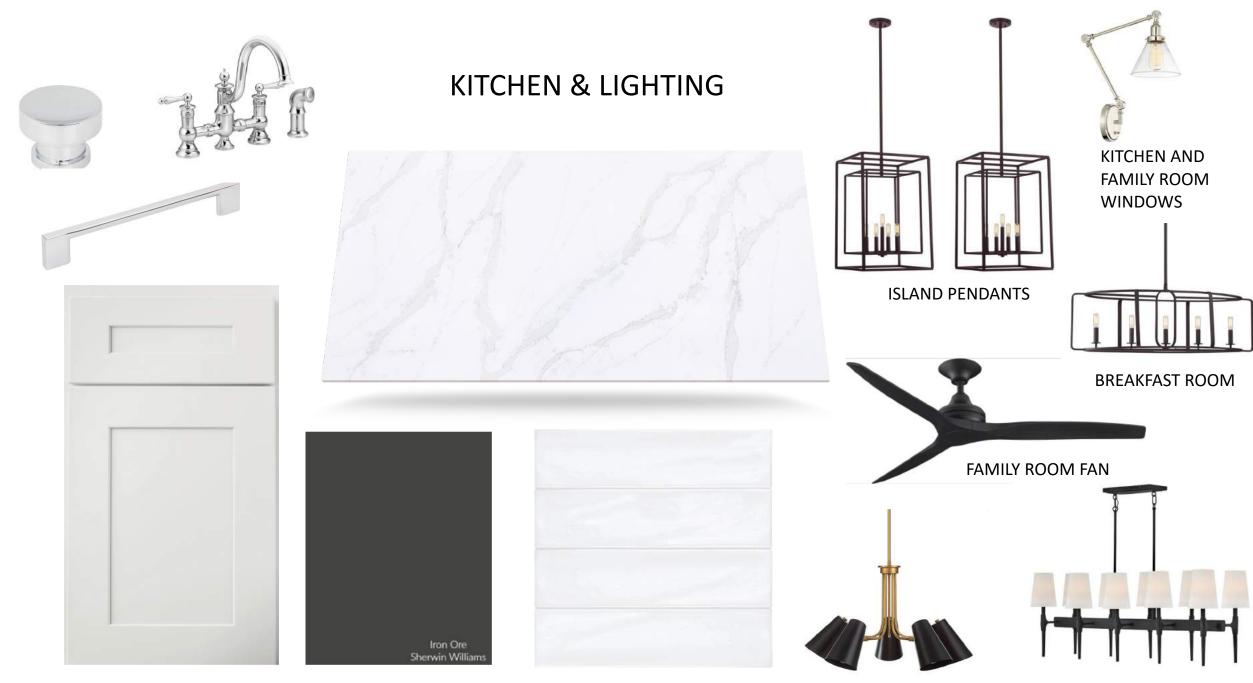

#### **GOURMET KITCHENS**

- Custom Shaker Style Inset Cabinets
- Quartz countertops in kitchen and butler's pantry (per plan)

• Wolf / Sub Zero Appliance Suite with 48" Slide In Range & Paneled Fridge & Dishwasher

- Garbage disposal
- Kohler Porcelain Farmhouse Apron Sink
- Custom Wet Bar in Basement w/ under-counter refrigerator
- Custom Tile Backsplash

#### QUALITY PLUMBING

- Moen Fixtures in all baths
- Signature Hardware Delilah Chrome Bridge Kitchen Faucet
- Two 50 Gallon Hot Water Heaters (electric)

#### LIGHTING & ELECTRICAL

- Cat 5e Network & RG6 Coax Cable Low Voltage Wiring
- Custom Designer Light Fixtures
- Recessed cans in kitchen,

hallways, living room, basement, & other locations

- Under counter lighting in kitchen
- Doorbell smoke and carbonsmoke detectors
- Family room and bedrooms prewired for ceiling fan
- Pre-Wired for Security System for all Exterior Doors & Accessible Windows

• High Efficiency LED Lighting Throughout