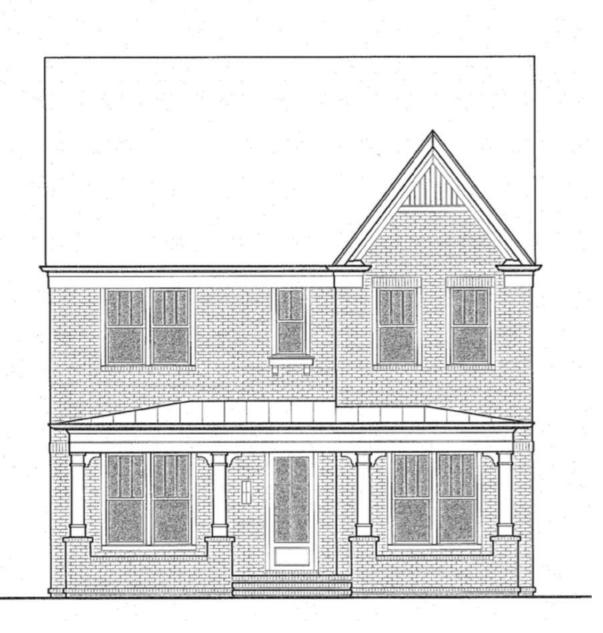

#### EXTERIOR FEATURES

- Custom Architecturally Designed exteriors with Brick, Cement Siding, & High End Cornice Detail.
- Iron Clad Front Windows
- Double hung wood windows with Low E insulated glass
- 5" Aluminum seamless gutters w/ round downspouts
- Gas Lantern(s) at Front Door
- Stamped steel insulated carriage style garage door with openers
- Sherwin Williams paint