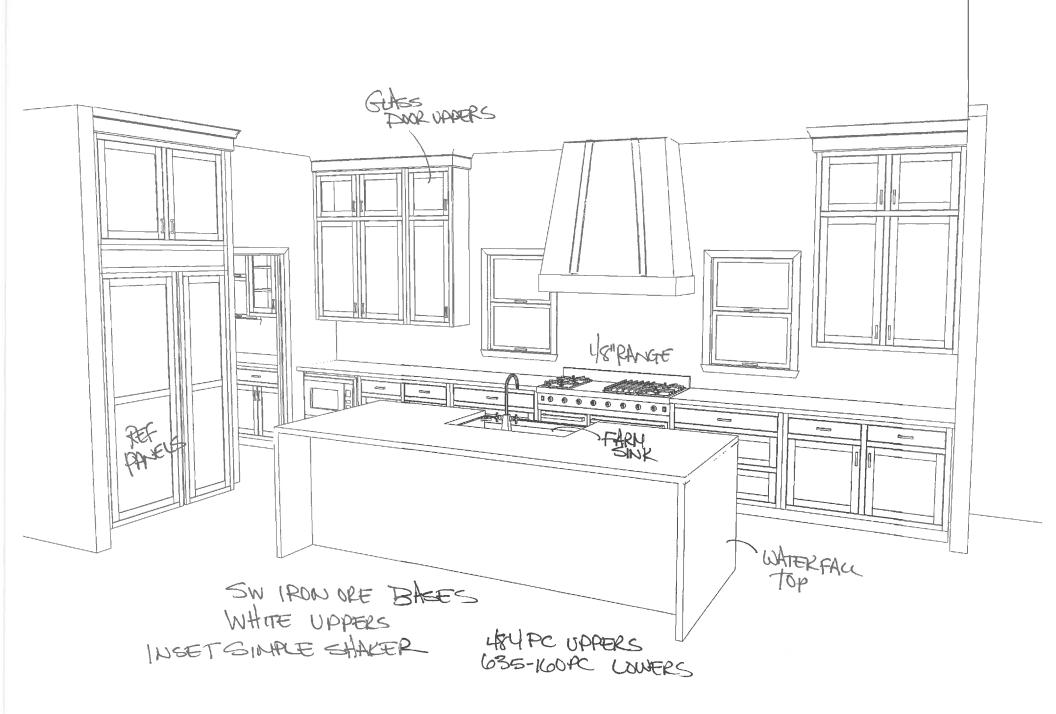

#### **GOURMET KITCHENS**

- Custom Shaker Style Inset Cabinets
- Quartz countertops in kitchen and butler's pantry (per plan)

• Wolf / Sub Zero Appliance Suite with 48" Slide In Range & Paneled Fridge & Dishwasher

- Garbage disposal
- Kohler Porcelain Farmhouse Apron Sink
- Custom Wet Bar in Basement w/ under-counter refrigerator
- Custom Tile Backsplash

# 695 Amsterdam

Weathered Oak Floors

White Upper Cabinets Black Lower Cabinets and Island

LIVING ROOM

**DINING ROOM** 

...