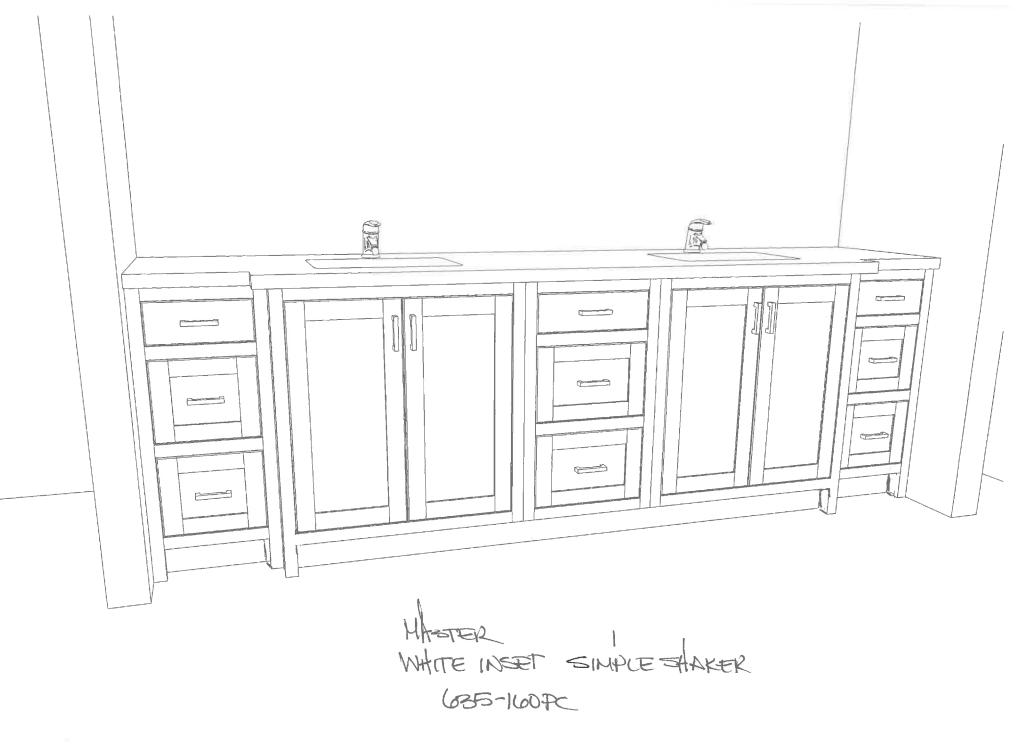

#### LUXURIOUS BATHROOMS

- Custom Shaker Cabinets
- Carrera marble counters
- Freestanding Tub in Master Bath
- Tile shower floor & enclosure in Master Bath with frameless glass shower door
- Moen Cross Handle Faucets
- Tile enclosure in secondary baths

### MASTER BATHROOM